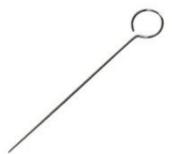

## **Skewers**

Flat sides to keep food from twisting .
Light and handy.

Size: 12"L