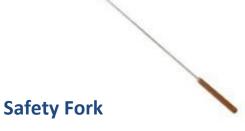

Makes camp cooking safer and more

Finish: Nickel plated steel with stay cool

wooden handle.

Overall length: 41" (104cm)