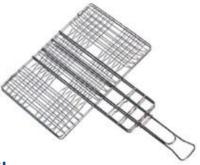

### **BBQ Grill**

Made from chrome plated steel
Grill surface: 24"x12" (61x30cm)