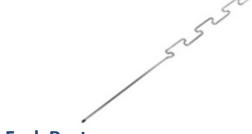

# **Camp Fork Rest**

 Six height adjustments to hold your camp fork or camp cooker over the fire.

Finish: Chrome plated steel.

Length: 32" (81cm)