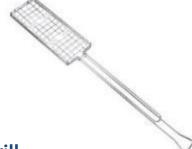

## S'mores Grill

 S'mores Grill is all you need to make perfect S'mores over your backyard grill or in the fireplace.

Finish: Chrome plated steel Surface: 12" x 4-1/2" x 1-3/8"

length: 17" handle (29" overall length)