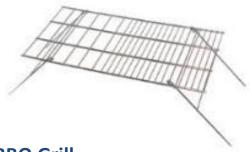

### **BBQ Grill**

Made from chrome plated steel
Grill surface: 24"x12" (61x30cm)